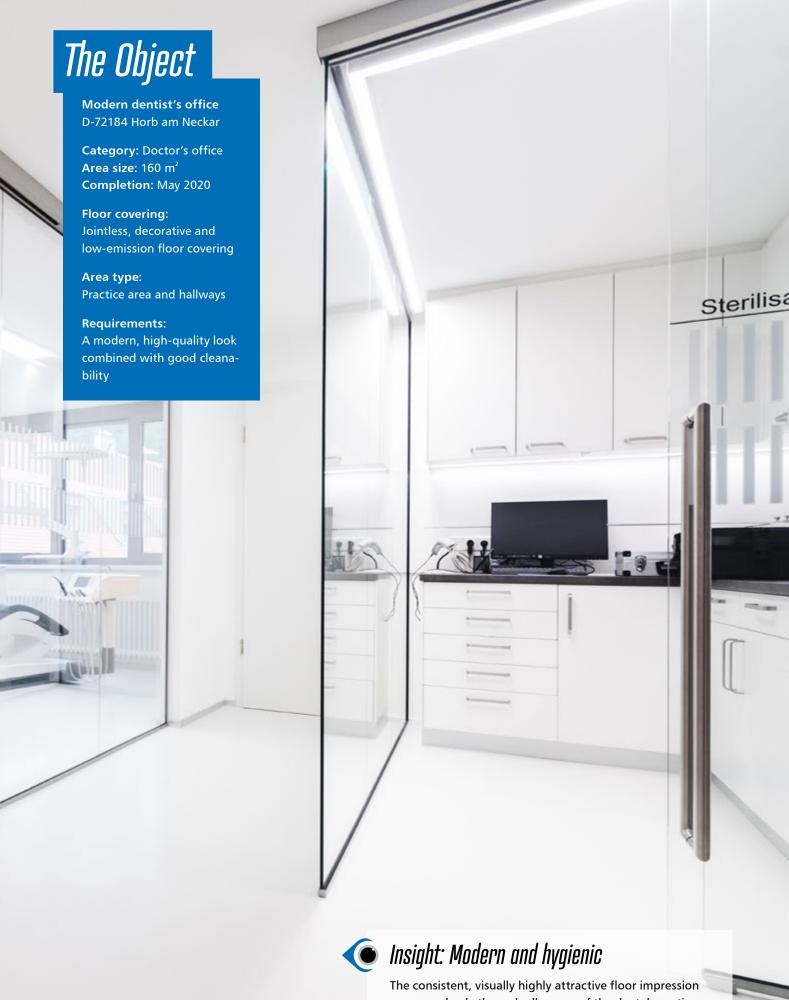

**HEALTHCARE** OFFICES, PUBLIC FACILITIES EXTERNAL SURFACES INDUSTRY AUTOMOTIVE, GARAGES. CAR PARKS AGRICULTURE FOODSTUFFS

Modern dentist's office

The consistent, visually highly attractive floor impression runs seamlessly through all rooms of the dental practice. Besides a low-emission certification for recreation areas, good cleanability of the jointless flooring and protection against yellowing are just some of the advantages resulting from the system in use here.

The design task for the dentist's office was to achieve a high-quality, bright and calm appearance. An elegant and

modern overall image with a clean, white colour tone was created by applying **PU 425 Comfort** together with the coloured matt sealant **PU 806 E**.

This system fully meets the high demands on hygiene in the medical industry. Optimum cleanability is achieved through jointless installation. The design floor seamlessly connects all areas of the dental practice. The system's good technical properties ensure a permanently low tendency to soiling and at the same time protect against staining. In combination with a light-stable and coloured sealer, the floor covering can remain brilliant white, even when the surfaces are exposed to sun light.