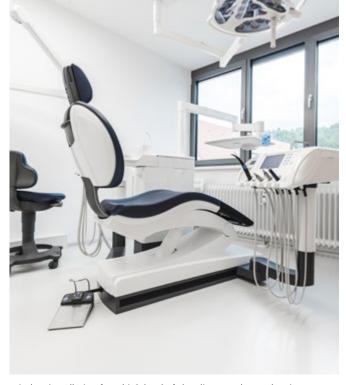

**HEALTHCARE** OFFICES, PUBLIC FACILITIES EXTERNAL SURFACES INDUSTRY AUTOMOTIVE, GARAGES. CAR PARKS AGRICULTURE FOODSTUFFS

Modern dentist's office

The consistent, visually highly attractive floor impression runs seamlessly through all rooms of the dental practice. Besides a low-emission certification for recreation areas, good cleanability of the jointless flooring and protection against yellowing are just some of the advantages resulting from the system in use here.

This system fully meets the high demands on hygiene in the medical industry. Optimum cleanability is achieved through jointless installation. The design floor seamlessly connects all areas of the dental practice. The system's good technical properties ensure a permanently low tendency to soiling and at the same time protect against staining. In combination with a light-stable and coloured sealer, the floor covering can remain brilliant white, even when the surfaces are exposed to sun light.