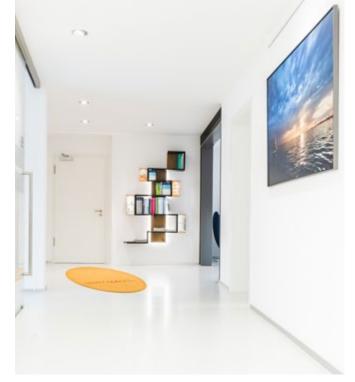

**HEALTHCARE** OFFICES, PUBLIC FACILITIES EXTERNAL SURFACES INDUSTRY AUTOMOTIVE, GARAGES. CAR PARKS AGRICULTURE FOODSTUFFS

Modern dentist's office

The consistent, visually highly attractive floor impression runs seamlessly through all rooms of the dental practice. Besides a low-emission certification for recreation areas, good cleanability of the jointless flooring and protection against yellowing are just some of the advantages resulting from the system in use here.

Clean floor design with visual accents in harmony with the furnishings.

The design task for the dentist's office was to achieve a high-quality, bright and calm appearance. An elegant and

modern overall image with a clean, white colour tone was created by applying **PU 425 Comfort** together with the coloured matt sealant **PU 806 E**.

This system fully meets the high demands on hygiene in the medical industry. Optimum cleanability is achieved through jointless installation. The design floor seamlessly connects all areas of the dental practice. The system's good technical properties ensure a permanently low tendency to soiling and at the same time protect against staining. In combination with a light-stable and coloured sealer, the floor covering can remain brilliant white, even when the surfaces are exposed to sun light.