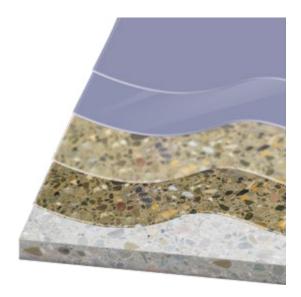

Coloured matt sealer
KLB-SYSTEM POLYURETHAN PU 806 E

Top coat
KLB-SYSTEM POLYURETHAN PU 425 Comfort

Scratch coat
KLB-SYSTEM EPOXID EP 57 with mixed sand
KLB-Mischsand, openly scattered with quartz sand
KLB-Quarzsand

Primer
KLB-SYSTEM EPOXID EP 57