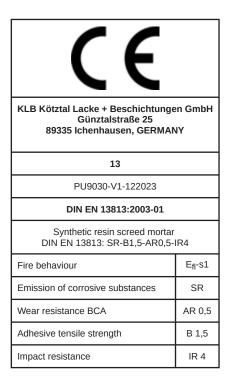

## KLB-SYSTEM POLYURETHAN PU 9030 Flex

According Attachment III Regulation (EG) No. 305/2011 (Building Product Regulation)

1. Unique identification code for the product type:

EN 13813:2003-01 - PU9030-V1-122023

EN 13813: Synthetic resin screed mortar for internal use

Name, registered trade name or registered trade mark and contact address of the manufacturer as required according to article 11 (5): KLB Kötztal Lacke + Beschichtungen GmbH Günztalstraße 25 89335 Ichenhausen GERMANY

## **Declared performance:**

| Essential characteristics          | See attached CE-Symbol |
|------------------------------------|------------------------|
| Performance                        | See attached CE-Symbol |
| Harmonised technical specification | EN 13813:2003-01       |